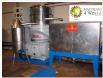

## **Specifications:**

Whole olive oil extraction line for 70 tons/ 24 hours with full picking area.

The line consists of:

A collection of olives area: Calero 1-cleaning-washing machine - Indaisa JC - 80 / JC - 85 - I 50-60 m3 / hour.

- 1-Miller Pieralisi "m" 30 CV 70,000 kg / 24 h
- 1-Thermal-stirrer Industrias de la Rosa B-6.000
- 1- Decanter Pieralisi Jumbo 3
- 1 Vertical separator Pieralisi P-6000.

The line is working and can be seen running.