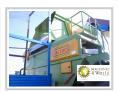

## AL0431011- Whole olive oil factory 70 tons in 24 hours. Piesalisi / CALERO.

## **Specifications:**

Whole olive oil extraction line for 70 tons/ 24 hours with full picking area.

The line consists of:

A collection of olives area: Calero 1-cleaning-washing machine - Indaisa JC - 80 / JC - 85 - I 50-60 m3 / hour.

- 1-Miller Pieralisi "m" 30 CV 70,000 kg / 24 h
- 1-Thermal-stirrer Industrias de la Rosa B-6.000
- 1- Decanter Pieralisi Jumbo 3
- 1 Vertical separator Pieralisi P-6000.

The line is working and can be seen running.