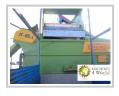

## AL0431011- Whole olive oil factory 70 tons in 24 hours. Piesalisi / CALERO.

## **Specifications:**

Whole olive oil extraction line for 70 tons/ 24 hours with full picking area.

The line consists of:

A collection of olives area: Calero 1-cleaning-washing machine - Indaisa JC - 80 / JC - 85 - I 50-60 m3 / hour.

- 1-Miller Pieralisi "m" 30 CV 70,000 kg / 24 h
- 1-Thermal-stirrer Industrias de la Rosa B-6.000
- 1- Decanter Pieralisi Jumbo 3
- 1 Vertical separator Pieralisi P-6000.

The line is working and can be seen running.