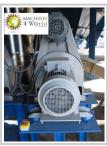

## AL0431011- Whole olive oil factory 70 tons in 24 hours. Piesalisi / CALERO.

- 1-Miller Pieralisi "m" 30 CV 70,000 kg / 24 h
- 1-Thermal-stirrer Industrias de la Rosa B-6.000
- 1- Decanter Pieralisi Jumbo 3
- 1 Vertical separator Pieralisi P-6000.

The line is working and can be seen running.