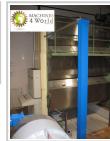

## **Specifications:**

Whole olive oil extraction line for 70 tons/ 24 hours with full picking area.

The line consists of:

A collection of olives area: Calero 1-cleaning-washing machine - Indaisa JC - 80 / JC - 85 - I 50-60 m3 / hour.

- 1-Miller Pieralisi "m" 30 CV 70,000 kg / 24 h
- 1-Thermal-stirrer Industrias de la Rosa B-6.000
- 1- Decanter Pieralisi Jumbo 3
- 1 Vertical separator Pieralisi P-6000.

The line is working and can be seen running.