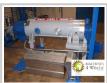

## **Specifications:**

Whole olive oil extraction line for 70 tons/ 24 hours with full picking area.

The line consists of:

A collection of olives area: Calero 1-cleaning-washing machine - Indaisa JC - 80 / JC - 85 - I 50-60 m3 / hour.

- 1-Miller Pieralisi "m" 30 CV 70,000 kg / 24 h
- 1-Thermal-stirrer Industrias de la Rosa B-6.000
- 1- Decanter Pieralisi Jumbo 3
- 1 Vertical separator Pieralisi P-6000.

The line is working and can be seen running.