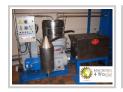

## **Specifications:**

Whole olive oil extraction line for 70 tons/ 24 hours with full picking area.

The line consists of:

A collection of olives area: Calero 1-cleaning-washing machine - Indaisa JC - 80 / JC - 85 - I 50-60 m3 / hour.

- 1-Miller Pieralisi "m" 30 CV 70,000 kg / 24 h
- 1-Thermal-stirrer Industrias de la Rosa B-6.000
- 1- Decanter Pieralisi Jumbo 3
- 1 Vertical separator Pieralisi P-6000.

The line is working and can be seen running.