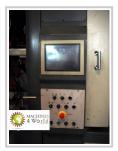

## **Specifications:**

Inyection and blowing machine LUXBER for 1 and 5 litres in PET + Air compressor Luxber ahcompre ingersoll-rand T30 62

Inyection and blowing machine LUXBER for PET bottles in 1 and 5 litres.

Both moulds are included.

Output: 1.500-2.000 bottles hour.

600 bottle of 5 litres per hour.

The air compressor is also included.