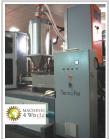

## **Specifications:**

Inyection and blowing machine LUXBER for 1 and 5 litres in PET + Air compressor Luxber ahcompre ingersoll-rand T30 62

Inyection and blowing machine LUXBER for PET bottles in 1 and 5 litres.

Both moulds are included.

Output: 1.500-2.000 bottles hour.

600 bottle of 5 litres per hour.

The air compressor is also included.