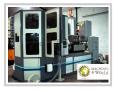

## **Specifications:**

Inyection and blowing machine LUXBER for 1 and 5 litres in PET + Air compressor Luxber ahcompre ingersoll-rand T30 62

Inyection and blowing machine LUXBER for PET bottles in 1 and 5 litres.

Both moulds are included.

Output: 1.500-2.000 bottles hour.

600 bottle of 5 litres per hour.

The air compressor is also included.