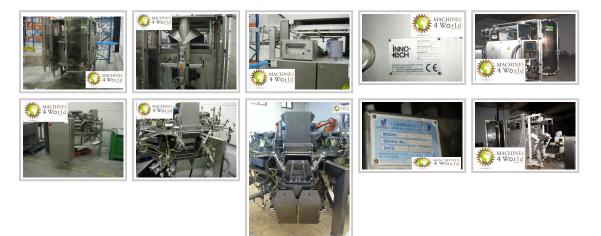

#### Images:

## **Specifications:**

Whole bagging line for high performance, for output 100 bags per minute. Small formats to big. Inno-Tech 3800 E- Series and multihead weighing machine Combiweigh MT816 with 8 heads.

Whole bagging line copoused by:

Multihead weighing machine Combiweigh model MT816 with 8 heads for a big capacity of product.

Smart packer vertical bagging machine Inno-tech (Germany) model 3800 Serie E. Año 2001. Wide range for bags, desde 50mm - 380 mm. Max. length 550 mm. Bags per minute: 80. Made 100% in stainlees steel.