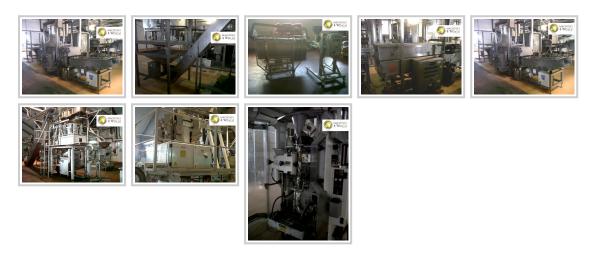

## **General Specifications:**

- Type: Whole frying line for pellet, with whole packing line
- Manufacturer: COAT AND FRY
- Model: COAT AND FRY Woodman Spectra pacer MARKEM 18i MACOPACK
- Manufacturing date: 1999

## **Specifications:**

Whole frying line for pellet with whole bagging line with multihead weighing machine. Still installed and in perfect condition of working.

Infeed and dosing system for pellet to the frying machine.

Continous frying machine of heating oil.

flavoring -colouring system.

infeed conveyor to bagging line.

Whole packing line brand Woodman, model Spectra pacer compused by:

Multihead weighing machine with 8 heads.

platform.

Bagging line with 2 forming tubes of 120 mm and 170 mm.

Further information please contact: