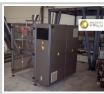

## **Specifications:**

High performance Bagging machine VFFS ROVEMA with servo driven and PLC to bag up to 120 bags per minute, with simplex weighing machine.

High performance VFFS bagging machine Rovema Vpi from 2001.

- Servo driven cross seal jaws with programmable jaw opening.
- Stroke, sealing time and pressure are adjustable via de operator interface for greater flexibility
- Wide variety of packaging styles can be produced.
- Vacuum assist film feed belts.
- Modular design for future conversions or upgrades
- Quick and easy size changeovers
- Allen Bradley ControlLogix controls with operator-friendly touch screen.

UP TO 120 bags per minute.

Bag max. Width 60 mm - 260 mm. Bag max. lenght 40 mm - 340 mm.