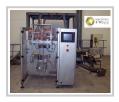

## **Specifications:**

High performance Bagging machine VFFS ROVEMA with servo driven and PLC to bag up to 120 bags per minute, with simplex weighing machine.

High performance VFFS bagging machine Rovema Vpi from 2001.

- Servo driven cross seal jaws with programmable jaw opening.
- Stroke, sealing time and pressure are adjustable via de operator interface for greater flexibility
- Wide variety of packaging styles can be produced.
- Vacuum assist film feed belts.
- Modular design for future conversions or upgrades
- Quick and easy size changeovers
- Allen Bradley ControlLogix controls with operator-friendly touch screen.

UP TO 120 bags per minute.

Bag max. Width 60 mm - 260 mm. Bag max. lenght 40 mm - 340 mm.