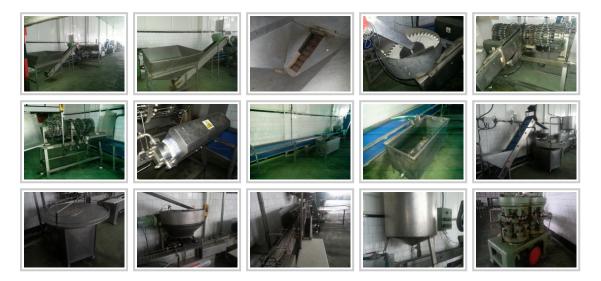

## Images:

**Specifications:** 

Compact Line boned , stuffed and canned olives .

Production : Worked doing a production of 200 kg at the time formats 120 gr cans .

The line consists of :

1 stainless hopper for receiving bone olives .

1 Tape conveyor lift of 2.3 m . Stainless . With electric motor and

photocells for automatic startup and shutdown.

1 Stoner - stuffer stainless CLESER brand with electrical panel. Distributed by SERMAQ Serial #: 00110 ; Model: MDRA - 2001, Year: 2002.

1 Tank stainless pasta.

1 Conveyor Stainless 8 m . NV -19 banded blue CK , with electric motor.

1 Tank stainless rectangular 1.24 x 53 x 53.

1 Tape lift of 2.2 m . to feed a filling stuffed olive accountant in steel, with PVC blue ZK band , with electric motor and sensors for automatic startup and shutdown.

1 Caracol stainless electric motor to supply empty cans.

1 Contadora - filling brand CLESER , stainless with 2 electric motors.

1 Metering stainless and drag 5,20 m . With stainless NH chain , electric motor and stainless tank 49 x 43 x 1.44 .

Table 1 Stainless 1.22 x 94.

1 Tank 1 x 0.90 Round stainless liquid government.

1 brand cans Seamer Automatic Bailach , 6 piston , with electric motor and assurances .

1 mark Sudri cans Seamer semiautomatic , with electric motor.

1 Stainless Dragger of 2.80 m . hinged chain and electric motor.