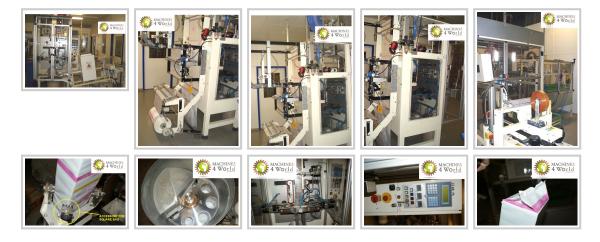

## **Specifications:**

Whole bagging line with cup volumetric dosing system with metal detector, automatic cartoning machine and sealing machine. Box type bagging machine with two forming tubes.

Whole bagging line for pillow bag type and Square bag tipe with flat botton. The whole line is full automatic and full operative.

Includes:

-Bagging machine KOPAS model JK 260 FMS with volumetric dossing from 1 to 2,5 kilos with stand up accesories.

-Metal detector with pneumatic rejector brand GRASEVY Model DSP2 with arc size 350 mm width by 175 mm Height.

-Automatic cartoning machine OMA TU400. It was cartoning 10 bags into a box for 1 kilo each or 6 bags into a carton with 2,5 kilos each.

-Automatic sealing machine SIAT.

-Accesories: For cartoning machine for group of 6 bags of 2,5 kilos.