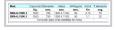

Maximum lifting capacity: 1000 kg.

Max lifting height: 780 mm dimensions table: 1420mmX 1140 mm

Folded height: 80 mm

Motor power: 0,75 kW

Time lifting: 18 seconds