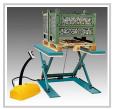

## **Specifications:**

Very versatile lift platform. It is very easy to use and install. Given its low height of bend, they do not require the graves on the pavement. The top U-shaped surface, allows the handling of loads on pallets by means of a pallet truck that enters the table safely depositing the load without the need for ramp.