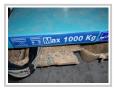

Maximum lifting capacity: 1000 kg.

Max lifting height: 780 mm dimensions table: 1420mmX 1140 mm

Folded height: 80 mm

Motor power: 0,75 kW

Time lifting: 18 seconds