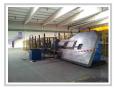

## STEEL REBAR AUTOMATIC LINK BENDER EBA 16/5 BY PROGRESS MASCHINEN & AUTOMATION

**AUTOMATIC LINK BENDER EBA 16/5** 

Manufacturer: PROGRESS MASCHINEN & AUTOMATION - ITALIA

Automatic link bender machine for bend and column rebar manufacturing.

This type of machines exists on the market from other manufacturers. Its peculiarity lies in the automatic change of diameters to straighten and the automatic regularization of the straightening, characteristics that make it unique in the market.