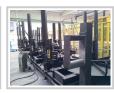

## STEEL REBAR AUTOMATIC LINK BENDER EBA 16/5 BY PROGRESS MASCHINEN & AUTOMATION

**AUTOMATIC LINK BENDER EBA 16/5** 

Manufacturer: PROGRESS MASCHINEN & AUTOMATION - ITALIA

Automatic link bender machine for bend and column rebar manufacturing.

This type of machines exists on the market from other manufacturers. Its peculiarity lies in the automatic change of diameters to straighten and the automatic regularization of the straightening, characteristics that make it unique in the market.