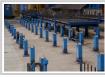

## REBAR STRAIGHTENER & CUTTER MSR – ARV 16/6 -2BK/ 1 TW BY PROGRESS MASCHINEN & AUTOMATION

## **Specifications:**

STRAIGHTENER & CUTTER MSR - ARV 16/6 -2BK/ 1 TW.

Manufacturer: PROGRESS MASCHINEN & AUTOMATION - ITALIA

The ability to process steel of vastly varying quality and still achieve consistent results is of overriding importance. Progress rotor straightening technology assures constant straightening results and exceptional processing quality of all steel types in compliance with even the most severe standards.