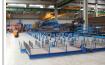

## REBAR STRAIGHTENER & CUTTER MSR – ARV 16/6 -2BK/ 1 TW BY PROGRESS MASCHINEN & AUTOMATION

## **Specifications:**

STRAIGHTENER & CUTTER MSR - ARV 16/6 -2BK/ 1 TW.

Manufacturer: PROGRESS MASCHINEN & AUTOMATION - ITALIA

The ability to process steel of vastly varying quality and still achieve consistent results is of overriding importance. Progress rotor straightening technology assures constant straightening results and exceptional processing quality of all steel types in compliance with even the most severe standards.