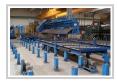

## REBAR STRAIGHTENER & CUTTER MSR – ARV 16/6 -2BK/ 1 TW BY PROGRESS MASCHINEN & AUTOMATION

## **Specifications:**

STRAIGHTENER & CUTTER MSR - ARV 16/6 -2BK/ 1 TW.

Manufacturer: PROGRESS MASCHINEN & AUTOMATION - ITALIA

The ability to process steel of vastly varying quality and still achieve consistent results is of overriding importance. Progress rotor straightening technology assures constant straightening results and exceptional processing quality of all steel types in compliance with even the most severe standards.