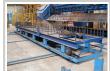

## REBAR STRAIGHTENER & CUTTER MSR – ARV 16/6 -2BK/ 1 TW BY PROGRESS MASCHINEN & AUTOMATION

## **Specifications:**

STRAIGHTENER & CUTTER MSR - ARV 16/6 -2BK/ 1 TW.

Manufacturer: PROGRESS MASCHINEN & AUTOMATION - ITALIA

The ability to process steel of vastly varying quality and still achieve consistent results is of overriding importance. Progress rotor straightening technology assures constant straightening results and exceptional processing quality of all steel types in compliance with even the most severe standards.