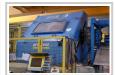

## REBAR STRAIGHTENER & CUTTER MSR – ARV 16/6 -2BK/ 1 TW BY PROGRESS MASCHINEN & AUTOMATION

## **Specifications:**

STRAIGHTENER & CUTTER MSR - ARV 16/6 -2BK/ 1 TW.

Manufacturer: PROGRESS MASCHINEN & AUTOMATION - ITALIA

The ability to process steel of vastly varying quality and still achieve consistent results is of overriding importance. Progress rotor straightening technology assures constant straightening results and exceptional processing quality of all steel types in compliance with even the most severe standards.