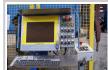

## REBAR STRAIGHTENER & CUTTER MSR – ARV 16/6 -2BK/ 1 TW BY PROGRESS MASCHINEN & AUTOMATION

## **Specifications:**

STRAIGHTENER & CUTTER MSR - ARV 16/6 -2BK/ 1 TW.

Manufacturer: PROGRESS MASCHINEN & AUTOMATION - ITALIA

The ability to process steel of vastly varying quality and still achieve consistent results is of overriding importance. Progress rotor straightening technology assures constant straightening results and exceptional processing quality of all steel types in compliance with even the most severe standards.