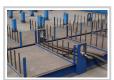

## REBAR STRAIGHTENER & CUTTER MSR – ARV 16/6 -2BK/ 1 TW BY PROGRESS MASCHINEN & AUTOMATION

## **Specifications:**

STRAIGHTENER & CUTTER MSR - ARV 16/6 -2BK/ 1 TW.

Manufacturer: PROGRESS MASCHINEN & AUTOMATION - ITALIA

The ability to process steel of vastly varying quality and still achieve consistent results is of overriding importance. Progress rotor straightening technology assures constant straightening results and exceptional processing quality of all steel types in compliance with even the most severe standards.