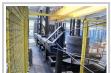

## REBAR STRAIGHTENER & CUTTER MSR – ARV 16/6 -2BK/ 1 TW BY PROGRESS MASCHINEN & AUTOMATION

## **Specifications:**

STRAIGHTENER & CUTTER MSR - ARV 16/6 -2BK/ 1 TW.

Manufacturer: PROGRESS MASCHINEN & AUTOMATION - ITALIA

The ability to process steel of vastly varying quality and still achieve consistent results is of overriding importance. Progress rotor straightening technology assures constant straightening results and exceptional processing quality of all steel types in compliance with even the most severe standards.