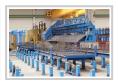

## REBAR STRAIGHTENER & CUTTER MSR – ARV 16/6 -2BK/ 1 TW BY PROGRESS MASCHINEN & AUTOMATION

## **Specifications:**

STRAIGHTENER & CUTTER MSR - ARV 16/6 -2BK/ 1 TW.

Manufacturer: PROGRESS MASCHINEN & AUTOMATION - ITALIA

The ability to process steel of vastly varying quality and still achieve consistent results is of overriding importance. Progress rotor straightening technology assures constant straightening results and exceptional processing quality of all steel types in compliance with even the most severe standards.