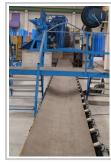

## REBAR STRAIGHTENER & CUTTER MSR – ARV 16/6 -2BK/ 1 TW BY PROGRESS MASCHINEN & AUTOMATION

## **Specifications:**

STRAIGHTENER & CUTTER MSR - ARV 16/6 -2BK/ 1 TW.

Manufacturer: PROGRESS MASCHINEN & AUTOMATION - ITALIA

The ability to process steel of vastly varying quality and still achieve consistent results is of overriding importance. Progress rotor straightening technology assures constant straightening results and exceptional processing quality of all steel types in compliance with even the most severe standards.