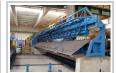

## REBAR STRAIGHTENER & CUTTER MSR – ARV 16/6 -2BK/ 1 TW BY PROGRESS MASCHINEN & AUTOMATION

## **Specifications:**

STRAIGHTENER & CUTTER MSR - ARV 16/6 -2BK/ 1 TW.

Manufacturer: PROGRESS MASCHINEN & AUTOMATION - ITALIA

The ability to process steel of vastly varying quality and still achieve consistent results is of overriding importance. Progress rotor straightening technology assures constant straightening results and exceptional processing quality of all steel types in compliance with even the most severe standards.